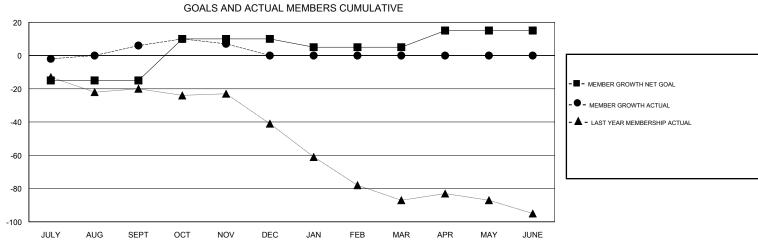

## **CARLTON LLOYD LOCATION GEORGIA GMT CA** Clubs Members RESULTS FOR 2018-2019 RESULTS FOR 2018-2019 NEW CLUB GOAL NEW CLUBS DROPPED CLUBS MEMBER GROWTH NET MEMBER GROWTH DROPPED QUARTER QUARTER GOAL ACTUAL MEMBERS ACTUAL (including transfers) 0 0 0 -15 27 20 JULY/AUG/SEPT JULY/AUG/SEPT 0 25 21 26 OCT/NOV/DEC OCT/NOV/DEC 0 0 0 0 0 -5 JAN/FEB/MAR JAN/FEB/MAR 0 0 0 0 0 10 APR/MAY/JUNE APR/MAY/JUNE